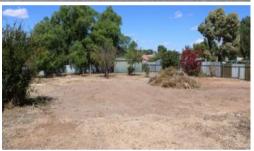

## Dreaming of a Picket Fence?

This 762m2 prime building block already has the picket fence, plus water connected, plus power on the pole at the front, plus fruit trees, plus a single car shed at the back. There is even a chook shed and a septic tank already installed for the common effluent.

All you need now is the dream cottage or whatever you plan on building (S.T.C.C.). A lot of the hard yards are done!!

Situated on a quiet street but only a short walk to the town centre and all the facilities on offer.