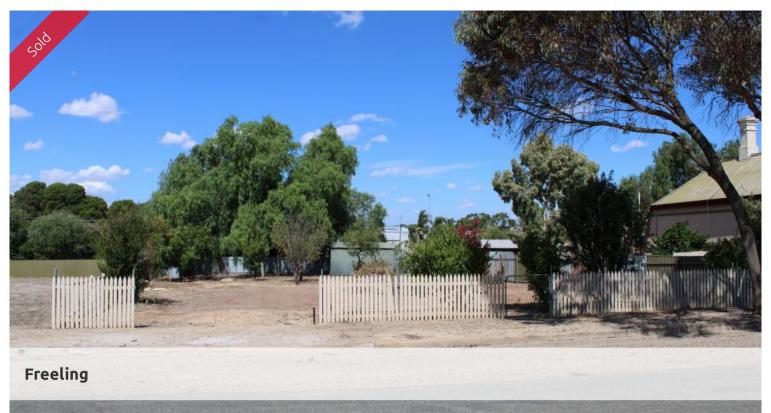

## Dreaming of a Picket Fence?

This 762m2 prime building block already has the picket fence, plus water connected, plus power on the pole at the front, plus fruit trees, plus a single car shed at the back. There is even a chook shed and a septic tank already installed for the common effluent.

All you need now is the dream cottage or whatever you plan on building (S.T.C.C.). A lot of the hard yards are done!!

Situated on a quiet street but only a short walk to the town centre and all the facilities on offer.