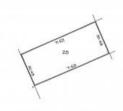

## Over half an acre!

Measuring 2183m2 (approx.), this block has near new high privacy fencing on both sides, good street frontage and when you build you will have a modern home on each side. Over the road is a large reserve.

2,183 m<sup>2</sup>

Price SOLD
Property Type Residential
Property ID 514
Land Area 2,183 m2