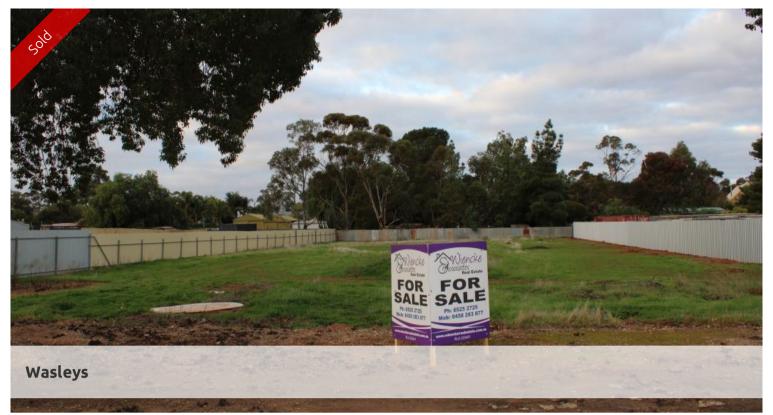

## Over half an acre!

Measuring 2183m2 (approx.), this block has near new high privacy fencing on both sides, good street frontage and when you build you will have a modern home on each side. Over the road is a large reserve.

Set in a quiet street and only a short walk to the school, post office, bowling club and pub. What more do you want?!

Call Peter today on 0458 283 877.

2,183 m<sup>2</sup>

Price SOLD
Property Type Residential
Property ID 514
Land Area 2,183 m2