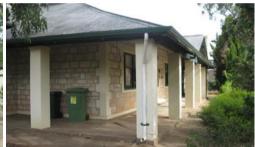

Large laundry. Front and side verandah.

Gazebo in the rear yard. Large shed with high clearance, concrete and power. Rear access to the back yard.

Rain water plumbed to the home.

Wood shed. Chook shed.

Pets Neg.