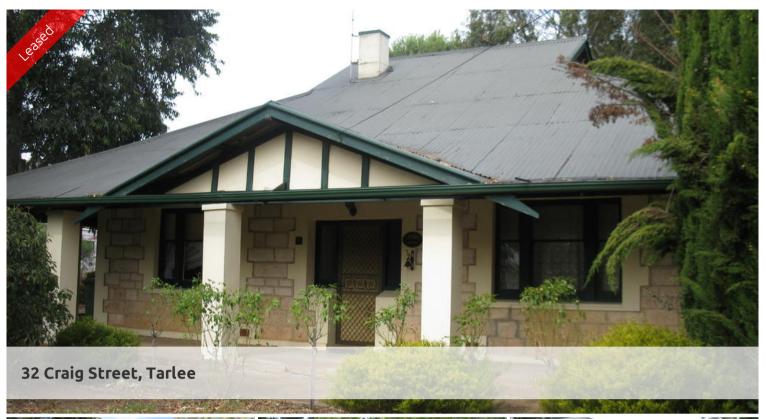

## 3/4 BEDROOMS LARGE STONE HOME ON A LARGE BLOCK WITH SHEDDING

3 Bedrooms, main with large wooden built in robe.

Large lounge room with slow combustion heater and ornate ceiling.

Formal dining room (or 4th bedroom).

Large family room at the rear of the home with a reverse cycle air conditioner and ceiling fan.

Ducted reverse cycle air conditioner.

Large wood kitchen with pantry & electric stove. (Wood stove is not working & excluded)

Large laundry. Front and side verandah.

Gazebo in the rear yard. Large shed with high clearance, concrete and power. Rear access to the back yard.

Rain water plumbed to the home.

Wood shed. Chook shed.

Pets Neg.