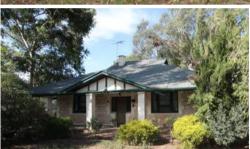

## 3/4 BEDROOMS LARGE STONE HOME ON A LARGE BLOCK WITH SHEDDING

3 Bedrooms, main with large wooden built in robe.

Large lounge room with slow combustion heater and ornate ceiling.

Formal dining room (or 4th bedroom).

Large family room at the rear of the home with a reverse cycle air conditioner and ceiling fan.

Ducted reverse cycle air conditioner.

Large wood kitchen with pantry & electric stove. (Wood stove is not working & excluded)

Large laundry. Front and side verandah.

Gazebo in the rear yard. Large shed with high clearance, concrete and power. Rear access to the back yard.

Rain water plumbed to the home.

Wood shed. Chook shed.

Pets Neg.