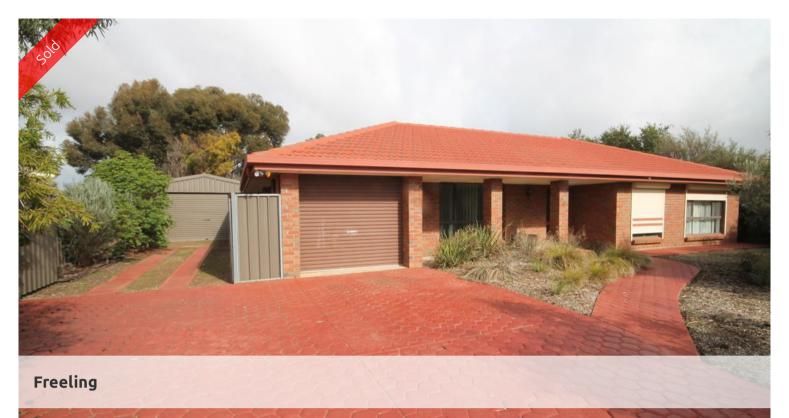

## 5 Bedrooms & Caravan Parking!

The ideal family home on 1100m2.

A big back yard, 6x4m shed, timber outdoor entertaining area and room for a caravan.

The home built in 1994 consists of a large L-Shaped lounge/dine with good carpets, a large tiled family meals area, large master bedroom complete with ensuite and walk in robe. Bedrooms 2 through to 5 all have built in robes!!

Tucked away, this is a very private home, set in a quiet street.

**5 2 1** 1

Price SOLD
Property Type residential
Property ID 404

Land Area 1,100 m2