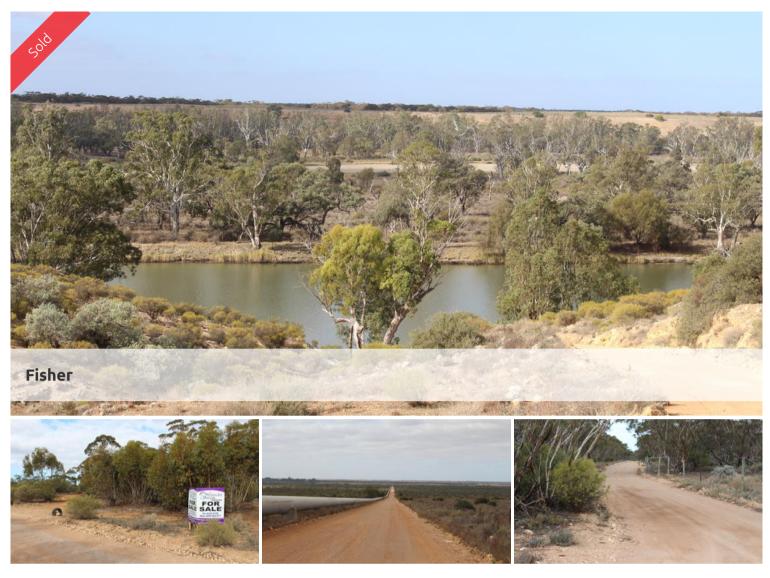

## Approximately 6km to the river to launch your dinghy!

Fronted by a well maintained road providing good access, plus a side road allowing easy access to the rear. Mains water is available and a Telstra line on the boundary.

Your immediate neighbours consist of wombats and kangaroos. The next nearest neighbours are not within cooee!

Some of the neighbouring blocks do have residences so if that is you plan it may be possible S.T.C.C.

Located close to one of the best stretches of the river and close to the facilities of Swan Reach.

This may be one of those opportunities too good to miss out on!

The above information provided has been furnished to us by the vendor/s. We have not verified whether or not that information is accurate and do not have any belief in one way or the other in its accuracy. We do not accept any responsibility to any person for its accuracy and do no more than pass it on. All interested parties should make and rely upon their own inquiries in order to determine whether or not this information is in fact accurate.