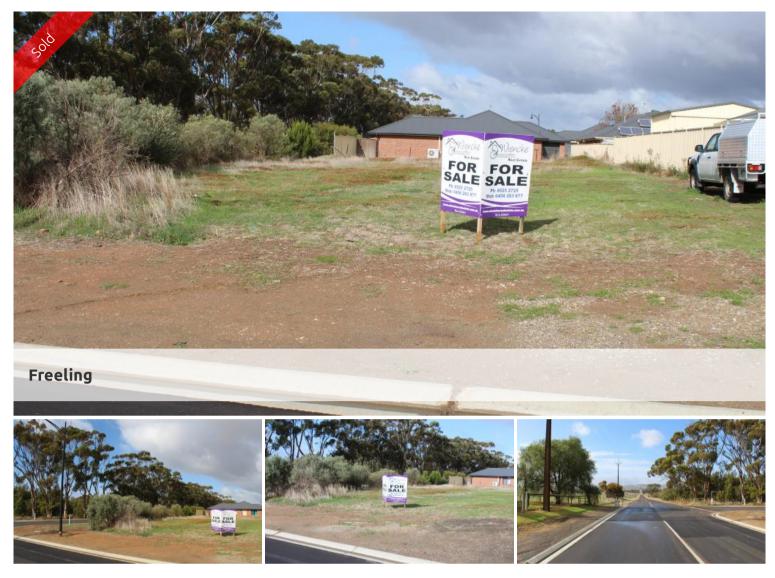

## Rural Views & Side Access

Why be jammed into an Estate with only views of the neighbours front yard?

This 790m2 block with side access, also has access to mains gas, power & sewer. On the edge of town, it is quiet, convenient & quick to get onto the highway.

There is room to park caravans and boats via the side access. Put a big shed at the back of the house for convenient access.

Call Peter now on 0458 283 877.

🗔 790 m2

| Ргісе         | SOLD        |
|---------------|-------------|
| Property Type | Residential |
| Property ID   | 396         |
| Land Area     | 790 m2      |