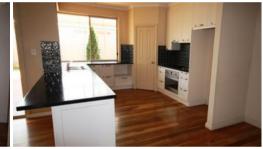

The welcoming entrance ushers you into the open plan living area of the family/meals and kitchen. The kitchen features black bench tops with soft close drawers and an unusual corner drawer unit. The 900 gas stove top and oven allow the chef within you to escape. A huge expanse of bench space and the dishwasher make the task easier!