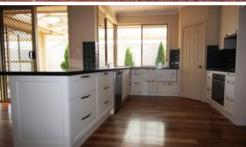

The welcoming entrance ushers you into the open plan living area of the family/meals and kitchen. The kitchen features black bench tops with soft close drawers and an unusual corner drawer unit. The 900 gas stove top and oven allow the chef within you to escape. A huge expanse of bench space and the dishwasher make the task easier!