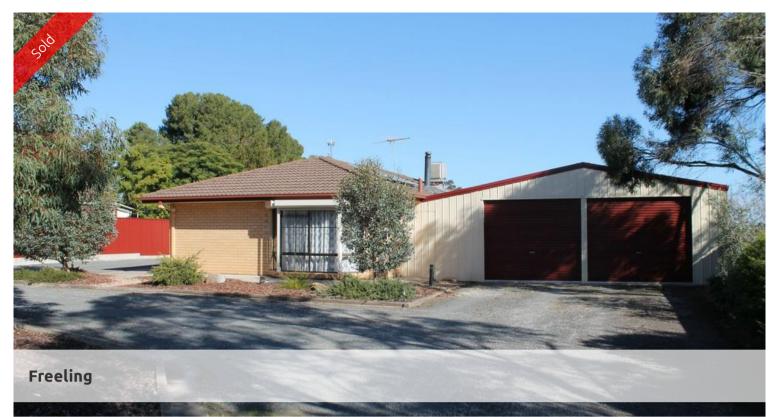

## SO MUCH TO OFFER!

Tired of hearing the neighbours? Sick of running into the rear fence as soon as you step out of the back door? Honestly had enough of high utility bills? Yearning for a big shed and room for the kids to play? Look here!

Set on a 2940m2 block - nearly 3/4 of an acre - this 3 bedroom home features parquetry flooring to the lounge and kitchen/family/meals area. Comfort is guaranteed via the ducted evaporative air conditioner, reverse cycle split system air conditioner, ceiling fans, and a slow combustion heater in the family/meals area which keeps the home cosy in winter.

The master bedroom is complete with ensuite and walk in robe. Bedrooms 2 & 3 have recently installed quality built in robes.

Walk out the back door to the verandah & separate BBQ area. The back yard stretches out to include a nice lawn area, raised garden beds, fruit trees & chook yard. The house yard is fenced separately from the 18m x 6m shed which has power and a cement floor. In addition there is a large double garage at the side of the home with 2 automatic roller doors.