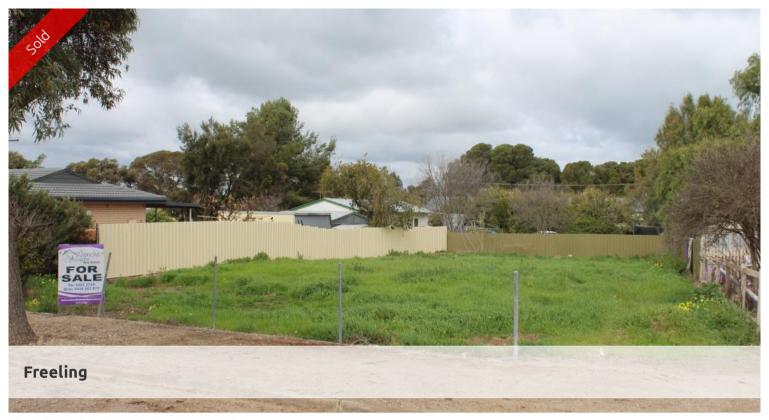

## Prime building block of approx. 670m2

Prime building block of approx. 670m2 with no encumbrances, no easements and no time limit to build.

Fenced on 3 sides, common effluent point and has water and power passing, this block is just waiting for your new home.

□ 670 m2

Price SOLD
Property Type Residential
Property ID 282
Land Area 670 m2