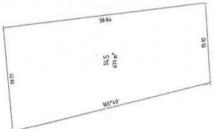

## Prime building block of approx. 670m2

Prime building block of approx. 670m2 with no encumbrances, no easements and no time limit to build.

Fenced on 3 sides, common effluent point and has water and power passing, this block is just waiting for your new home.

□ 670 m2

Price SOLD
Property Type Residential
Property ID 282
Land Area 670 m2